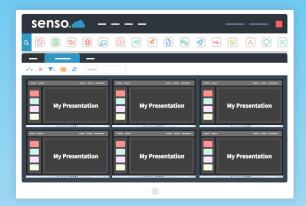

#### Live Thumbnail View -

#### **Live Thumbnail View**

Monitoring made easy, with the option to take control of devices if help is required.