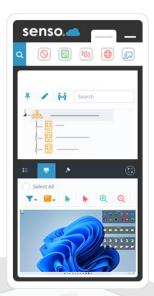

#### Live Thumbnail View -

#### **Live Thumbnail View**

Monitoring made easy, with the option to take control of devices if help is required.

#### **Remote Control**

Take control of devices with ease. Easily assist a user or take control of a single device, or of multiple devices.