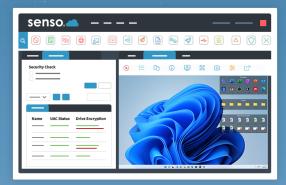

#### **Security Check**

Check the status of various security implementations such as UAC, drive encryption and anti-virus status