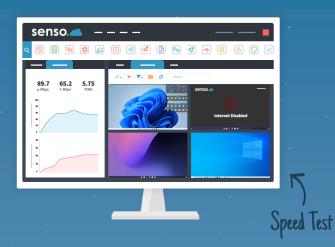

#### **Speed Test**

Test the internet upload and download speed of Windows devices.