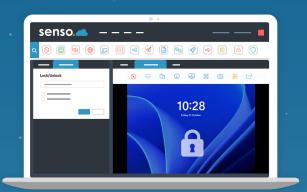

#### **Lock/Unlock Windows**

Take control of Windows devices by locking or unlocking the remote Windows machine.