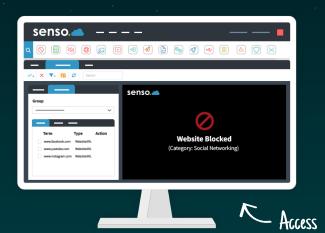

#### Access

Quickly and easily block access to resources such as websites or applications.