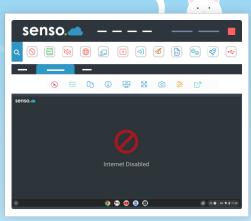

#### **Block Web**

Easily disable and enable internet browsing whilst keeping essential applications connected.

# Block Web