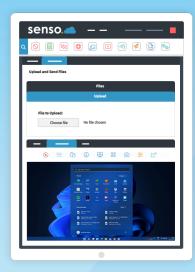

#### **Send File**

Access and send files from anywhere to single or multiple devices. Send File has the ability to run files as an administrator.