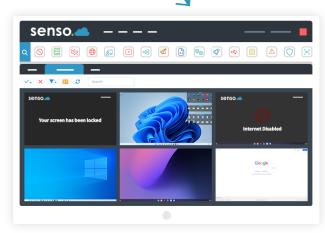

#### Live Thumbnail View -

#### **Live Thumbnail View**

Monitoring made easy, with the option to take control of devices if help is required.