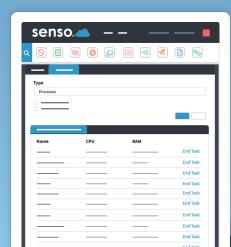

#### **Task Manager**

See all processes and services running on the remote computer or check TCP Connections.