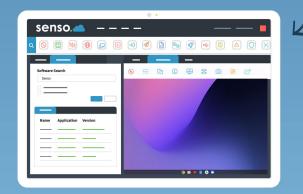

event students from using unauthorised USB devices with storage capabilities.





#### **Remote Login**

Allows you to remotely log on to one or more machines using the

#### **MiMiC Script**

A custom scripting language that allows you to execute keyboard commands on one or more devices.





#### **Remote Script**

Run batch, PowerShell and Visual Basic scripts on the your remote devices from anywhere.

#### **Lock/Unlock Windows**

Take control of Windows devices by locking or unlocking the remote Windows machine.



#### **Wake on LAN**

Remotely power on machines that are powered off, with the ability to deliver a SecureON password.

#### **Security Check**

Check the status of various security implementations such as UAC, drive encryption and anti-virus status

### Software Search



#### **Task Manager**

See all processes and services running on the remote computer or check TCP Connections.

#### **Client Tool Bar**

Show a toolbar with Show Support Ticket option, Anonymous Reports, join PIN Group options and Show Raise Concern optior





#### **Speed Test**

Test the internet upload and download speed of Windows devices.

#### **Registry Edit**

Create or edit registry keys remotely. Use as a policy to change keys at start-up.





#### **Service Management**

Stop, start and restart services on Windows machines

#### **Software Search**

Search for specific software installed on a device.





# SAFEGUARDING STAFF & STUDENTS

Email Alerts

#### **Email Alerts**

Senso will instantly alert you via email if any urgent or critical violations are triggered.

#### **