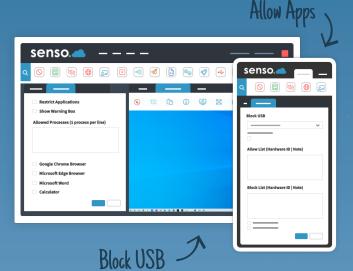

#### **Allow Apps**

Restrict access to specific applications or allow only one application

#### **Block USB**

Prevent students from using unauthorised USB devices with storage capabilities.