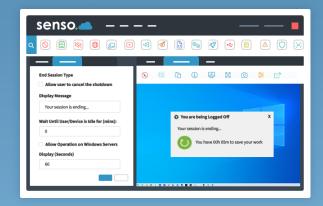

#### **End Session**

Remotely log users out, restart or shutdown a device with the ability to schedule these actions