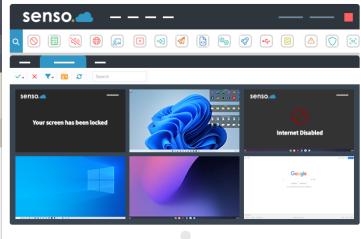

#### Live Thumbnail View -

#### **Live Thumbnail View**

Monitoring made easy, with the option to take control of devices if help is required.