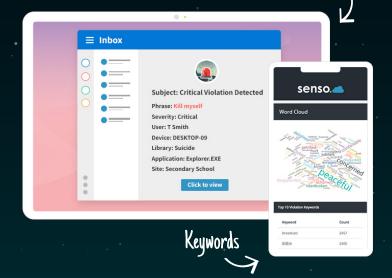

# SAFEGUARDING STAFF & STUDENTS

Email Alerts

#### **Email Alerts**

Senso will instantly alert you via email if any urgent or critical violations are triggered.

#### **Keywords**

We work with leading charities to ensure the most up-to-date keywords are enhancing your online safety efforts and abilities. You can also add your own keywords that may be specific to your local area, school or business.