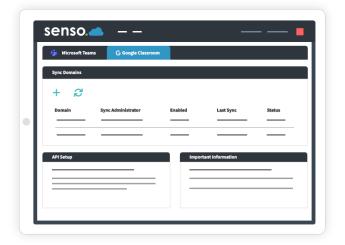

#### **Microsoft Teams Sync**

Effortlessly sync your school or business' Microsoft Teams groups automatically for easy screen access.

#### **Google Classroom Sync**

Your school Google Classroom groups can be synced automatically for easy screen access.