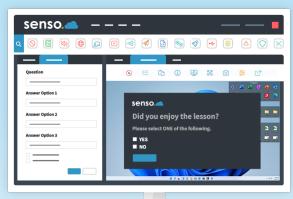

#### **Q&A Module**

Ask the entire class a multiple choice question and see the results, or send a single student a question.