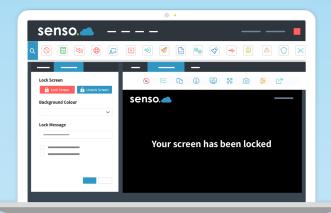

#### **Lock Screen**

Lock the screens of all selected devices, grab everyone's attention with a customisable message.

Close Tab