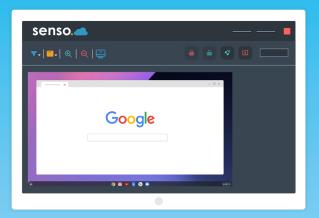

#### Live Thumbnail View -

#### **Live Thumbnail View**

Monitoring made easy, with the option to take control of devices if help is required.